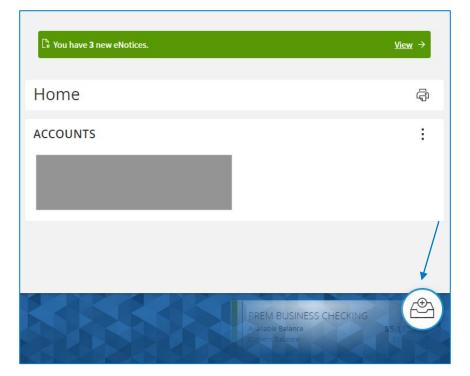

Alternatively, you can also create a new group by selecting an account and dragging it down the page to an envelope that will appear in the lower right corner of the screen. NOTE: Additional account(s) may be moved into the newly created group or additional group(s) may be created if needed by repeating step 5.